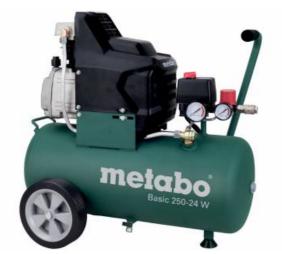

## Basic 250-24 W (601533000) Compressor (220-240 V / 50 Hz); Cardboard box

Order no. 601533000 EAN 4007430244420

STOP

Product may differ from Image

- Powerful, robust compressor for simple, commercial use
- Oil-lubricated Piston Condenser
- For single phase alternating current
- Operating pressure can be regulated according to application by means of a pressure reducer and manometer
- Convenient pressure switch for good cold starting, complete with relief valve
- Overload protection: protects the motor from overheating
- Rubberised, stable wheels for mobile use
- Additional manometer for displaying the tank pressure
- Rubber-coated handle for comfortable handling
- 10 year tank warranty against rust